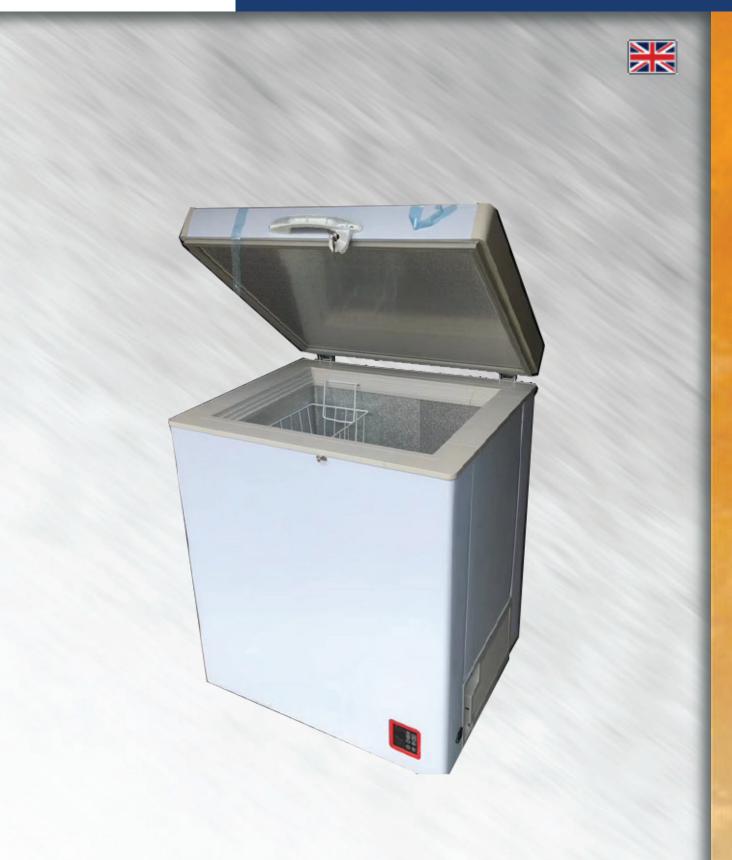

# **ES-REF-SOLAR 140**

## **Blood Refrigerator**

#### **Features**

Available Capacity: 140L Insulation thickness: 110mm Load temperature: 0-6°C Refrigerant: Natural R600a

Input power: 55W
Input voltage: 24V
G.W./N.W.: 42kg/46kg

Dimension: 825×675×840mm

Can operate at 43°C ambient temperature