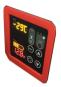

Battery Box: Galvanized steel battery box

Temperature Controller (Thermostat): Digital adjustable temperature control

Wiring &Connectors: 4mm cable red and black for all the wiring parts of the refrigerator Line protection unit: All wiring parts are equipped with circuit breaker 30amps for protection