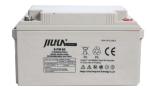

### **Specifications**

Solar Panel: Mono-crystalline 240W/36V

Solar Panel Bracket: Foldable Stainless material

with adjustable settings

Solar Panel Charge Controller: 30amps charge

controller with display

Battery: 12V/150Ah GEL battery At least 72h at approximately 32°C