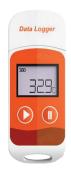

#### **Optional:**

**Temperature Recorder:** Data logger, records temperature after every 15mins, stores data 2 year battery power before change.

**Audio-visual with remote transmission:** WiFi or Bluetooth connection with a iPhone or iPad or other remote device as PC workstation for alarm and data