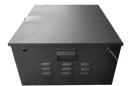

Battery Box: Galvanized steel battery box

Temperature Controller (Thermostat): Digital adjustable temperature control

Wiring &Connectors: 4mm cable red and black for all the wiring parts of the refrigerator Line protection unit: All wiring parts are equipped with circuit breaker 30amps for protection